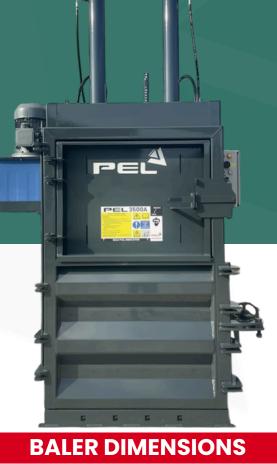

| HEIGHT               | 3020MM     |
|----------------------|------------|
| WIDTH                | 1870MM     |
| DEPTH                | 1200MM     |
| WEIGHT               | 1,540KG    |
| FEED OPENING (H X W) | 100 x 76CM |