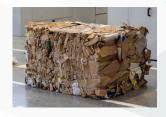

The PEL3500A baler is easy to use, with a wide aperture and a leveraction door handle that removes the need to manually break down large cardboard or plastic.

Produces bale weighing 250-350kg

Automatic bale cycle with a 45 second cycle time.

### **BALE DIMENSIONS**

| HEIGHT                | 950MM     |
|-----------------------|-----------|
| WIDTH                 | 1000MM    |
| DEPTH                 | 700MM     |
| BALE WEIGHT CARDBOARD | 250-350KG |
| BALE WEIGHT PLASTIC   | 250-350KG |