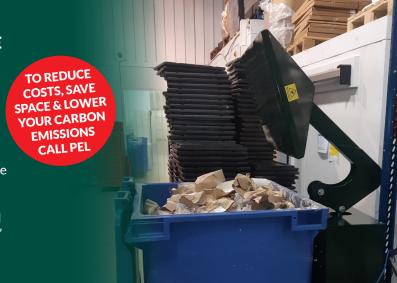

## **BENEFITS OF THE PEL1100 BIN COMPACTOR**

- The PEL1100BC will compact up to 3 bins into 1, generating savings on waste disposal of up to 66%.
- The reduction of waste volume lowers the necessity for excessive waste collections. This contributes to reducing your overall carbon foot print.
- The two handed operational management systems makes this machine safe and easy to use.