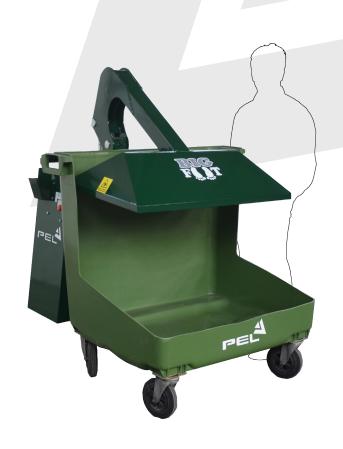

## The PEL 1100 litre Little Foot Bin

**Compactor** reduces weekly waste collections; saving money on waste disposal costs. The PEL1100BC will create space by reducing the number of bins required to store waste allowing for a smaller, cleaner and tidier waste storage area.

## **TECHNICAL SPECIFICATIONS**

| Dimensions      | 1390 x 995 x 2050mm                                                                  |
|-----------------|--------------------------------------------------------------------------------------|
| Weight          | 304kg                                                                                |
| Power Supply    | Power supplied via a 13 Amp 3 Pin Single Phase Plug / Solar powered option available |
| Material        | Hard-wearing powder top coat                                                         |
| Capacity        | 3:1 BIG                                                                              |
| Colour          | Green                                                                                |
| Operating Noise | 75dB (A)                                                                             |