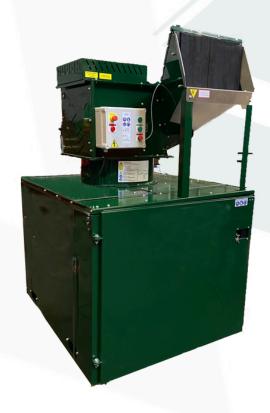

The **PELBB22 Bottle Crusher** is a high capacity glass bottle breaker capable of crushing up to 6000 glass bottles or jars per hour. It is suitable for use where very large quantities of waste glass bottles are being produced.

## **BENEFITS OF THE BB22 JAWS BOTTLE CRUSHER**

- PELBB22 is a high capacity industrial glass bottle crusher designed for high volume glass crushing applications.
- The BB22 crushes waste glass which is collected within the concealed pallet box housed within the base of the unit (not supplied).
- The BB22 can crush up to 4000 glass bottles per hour reducing waste glass volume by up to 80%.

## **TECHNICAL SPECIFICATIONS**

| Dimensions (WxDxH) | 1150 x 1300 x 1891 mm                                   |
|--------------------|---------------------------------------------------------|
| Weight             | 330kg                                                   |
| Power Supply       | 3 phase 16 Amp Plug                                     |
| Finish             | Steel with a Hard-Wearing Powder Coat Finish, PEL Green |
| Capacity           | Holds up to 6000 Bottles Once Crushed per Pallet Box    |
| Operating Noise    | 90dB (A)                                                |
| Power              | 1.5kW                                                   |