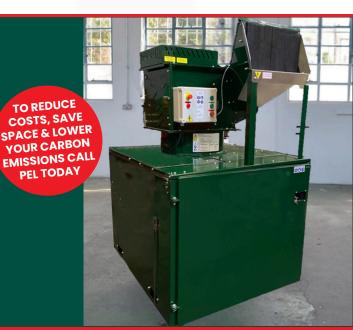

The **PELBB22 Bottle Crusher** is a high capacity glass bottle breaker capable of crushing up to 6000 glass bottles or jars per hour. It is suitable for use where very large quantities of waste glass bottles are being produced.

## **BENEFITS OF THE BB22 JAWS BOTTLE CRUSHER**

- PELBB22 is a high capacity industrial glass bottle crusher designed for high volume glass crushing applications.
- The BB22 crushes waste glass which is collected within the concealed pallet box housed within the base of the unit (not supplied).
- The BB22 can crush up to 4000 glass bottles per hour reducing waste glass volume by up to 80%.

## **TECHNICAL SPECIFICATIONS**

| Dimensions (WxDxH) | 1150 x 1300 x 1891 mm                                   |
|--------------------|---------------------------------------------------------|
| Weight             | 330kg                                                   |
| Power Supply       | 3 phase 16 Amp Plug                                     |
| Finish             | Steel with a Hard-Wearing Powder Coat Finish, PEL Green |
| Capacity           | Holds up to 6000 Bottles Once Crushed per Pallet Box    |
| Operating Noise    | 90dB (A)                                                |
| Power              | 1.5kW                                                   |