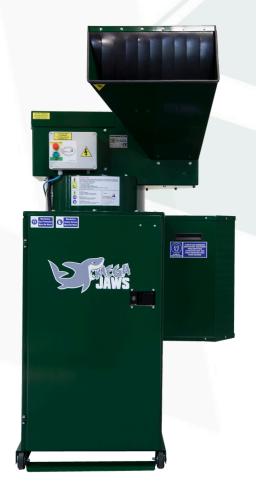

The **PELBBOG MEGA JAWS** is a high capacity glass bottle crusher featuring and integrated dust filtration system. This is a stand-alone unit that is typically located in back of house areas. Multiple bottles can be fed into to the BB06 simultaneously.

## BENEFITS OF THE BB06 MEGA JAWS BOTTLE CRUSHER

- This is a standalone glass bottle crusher with a compact footprint suitable for indoor and outdoor installation.
- The external dust extractor filtration unit filters and removes dust created during the bottle crushing process, making it safe to operate in confined spaces.
- A volume fed shoot creates efficiency for staff by reducing their workload in glass bottle segregation. It further reduces the noise of clinking bottles.