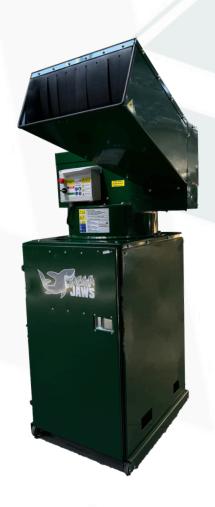

The **PELBB04 MEGA JAWS** is a standalone high volume fed glass bottle crusher. The unit collects the crushed glass in a 140 litre wheeled bin which holds the equivalent of 680 bottles once crushed.

## BENEFITS OF THE BB04 MEGA JAWS BOTTLE CRUSHER

- The PELBB04 is a volume fed unit whereby multiple waste glass bottles can be fed simultaneously, reducing workload for staff.
- This is a standalone waste glass bottle crusher with a compact footprint which is typically installed in a back of house location.
- The PELBB04 MEGA JAWS reduces your carbon footprint and creates space by reducing the volume of waste glass bottles awaiting collection.

## **TECHNICAL SPECIFICATIONS**

| Dimensions (WxDxH) | 867 x 1074 x 1914 mm                                    |
|--------------------|---------------------------------------------------------|
| Weight             | 193kg                                                   |
| Power Supply       | Single Phase 13 Amp 3 Pin Plug - Available in 3 Phase   |
| Finish             | Steel with a Hard-Wearing Powder Coat Finish, PEL Green |
| Capacity           | Holds up to 680 Bottles Once Crushed per 140ltr Bin     |
| Operating Noise    | 75dB (A)                                                |
| Power              | 0.37kW (0.55kW in 3 Phase Option)                       |