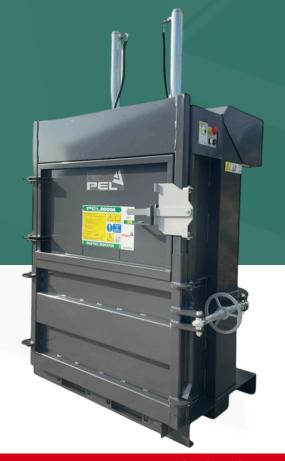

# PEL2000A

## **MILL SIZE BALER**

The PEL2000A Baler is ideal for any premises producing large quantities of recyclable wastes. Waste volume and disposal costs are reduced by up to 90%.

### **HIGHLIGHTS**

The PEL2000A creates more space by removing the need for extra waste bins or skips to store recyclable materials.

The PEL2000A baler is user-friendly, featuring a wide aperture and a lever-action door handle that eliminates the need to manually break down large cardboard or plastic.

#### **BALER DIMENSIONS**

| HEIGHT               | 2650MM     |
|----------------------|------------|
| WIDTH                | 1500MM     |
| DEPTH                | 1100MM     |
| WEIGHT               | 750KG      |
| FEED OPENING (H X W) | 100 x 65CM |

#### **BALER PERFORMANCE**

| COMPACTION FORCE | 20T               |
|------------------|-------------------|
| CYCLE TIME       | 40 Seconds        |
| POWER SUPPLY     | 220V SINGLE PHASE |
| MOTOR            | 2.2kW             |
| NOISE LEVEL      | 75dB (A)          |