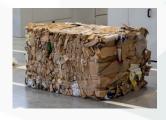

Produces bale weighing 120-200kg

Automatic bale cycle with a 40 second cycle time.

#### **BALE DIMENSIONS**

| HEIGHT                | 800MM     |
|-----------------------|-----------|
| WIDTH                 | 1000MM    |
| DEPTH                 | 800MM     |
| BALE WEIGHT CARDBOARD | 120-200KG |
| BALE WEIGHT PLASTIC   | 120-200KG |