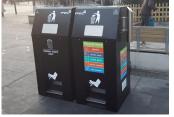

**BRITEBIN™ SOLAR** is an award winning solar powered compacting litter bin. It is the perfect solution for managing general and recycling waste across towns and cities.

The **BriteBin™** combined with the PEL **BriteBin™** software data management platform, allows waste collectors and councils the ability to monitor real-time fill-levels across their litter bin fleet.

## **BENEFITS OF THE PEL BRITEBIN™ SOLAR**

- Reduces carbon emissions.
- Lowers waste collections costs.
- Helps create a cleaner environment.
- Zero running costs.
- Sealed, non-touch unit.
- Eliminates single use plastic bin liners.
- Creates efficiency across waste collection.
- Standard internal wheelie bin or liner.