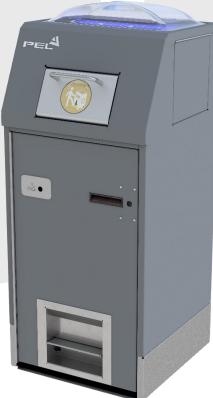

**BRITEBIN™ SOLAR** is an award winning solar powered compacting litter bin. It is the perfect solution for managing general and recycling waste across towns and cities.

The **BriteBin™** combined with the PEL **BriteBin™** software data management platform, allows waste collectors and councils the ability to monitor real-time fill-levels across their litter bin fleet.

## BRITEBIN™ OPERATIONAL PROCESS

The BriteBin<sup>™</sup> compacts waste until full. The unit takes a real-time fill-level reading every 3 seconds.

Once full, the BriteBin<sup>™</sup> generates an alert to the BriteBin<sup>™</sup> data management platform to notify the commanding authority.

## **TECHNICAL SPECIFICATIONS**

| Dimensions            | <b>BBS 120ltr Side Door:</b> 624 x 628 x 1345mm<br><b>BBS 120ltr Front Door:</b> 600 x 592 x 1347mm<br><b>BBS 240ltr Front Door :</b> 794 x 685 x 1478mm                                                                                                                     |                         |
|-----------------------|------------------------------------------------------------------------------------------------------------------------------------------------------------------------------------------------------------------------------------------------------------------------------|-------------------------|
| Litter Opening        | Hopper or Flap opening                                                                                                                                                                                                                                                       |                         |
| Power Supply          | Solar powered generated by day light factor                                                                                                                                                                                                                                  |                         |
| Service Door Location | Side / Front / Rear                                                                                                                                                                                                                                                          |                         |
| Capacity              | BBS 120ltr 10 times the volume of a standard street bin                                                                                                                                                                                                                      |                         |
|                       | BBS 240ltr 20 times the volume of a standard street bin                                                                                                                                                                                                                      |                         |
| Colour                | Grey Ral 7024 (standard)                                                                                                                                                                                                                                                     |                         |
| Optional Additions    | <ul> <li>Bespoke Stickers / Partial wrap</li> <li>Aperature Dimension and Shape (Rectangular / Circular)</li> <li>Ashtray (Integrated / External)</li> <li>Dog Litter Tray / Dog Litter Bag Dispenser</li> <li>Non-Compacting Partner Bin</li> <li>Custom Colour*</li> </ul> | *minimum order required |