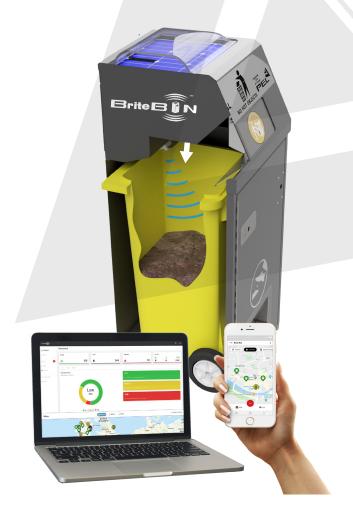

**BRITEBIN™ SOLAR** is an award winning solar powered compacting litter bin. It is the perfect solution for managing general and recycling waste across towns and cities.

The **BriteBin™** combined with the PEL **BriteBin™** software data management platform, allows waste collectors and councils the ability to monitor real-time fill-levels across their litter bin fleet.

By gaining insightful data recorded, it further allows for proactive deployment of appropriate collection resources to only those BriteBins<sup>™</sup> requiring service. The BriteBin<sup>™</sup> is available in two size models.

## BRITEBIN™ OPERATIONAL PROCESS

The BriteBin<sup>™</sup> compacts waste until full. The unit takes a real-time fill-level reading every 3 seconds.

Once full, the BriteBin<sup>™</sup> generates an alert to the BriteBin<sup>™</sup> data management platform to notify the commanding authority.

The commanding authority then deploys resources to only those units requiring service. This creates efficiency and saves money.