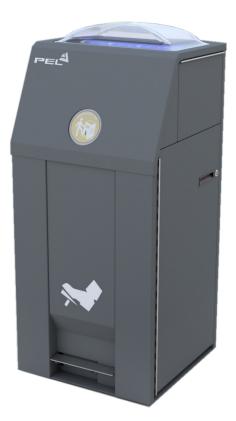

## **TECHNICAL SPECIFICATIONS**

| Dimensions            | <b>BBS 120ltr Side Door:</b> 624 x 628 x 1345mm<br><b>BBS 120ltr Front Door:</b> 600 x 592 x 1347mm<br><b>BBS 240ltr Front Door :</b> 794 x 685 x 1478mm                                                                                                                     |                         |
|-----------------------|------------------------------------------------------------------------------------------------------------------------------------------------------------------------------------------------------------------------------------------------------------------------------|-------------------------|
| Litter Opening        | Hopper or Flap opening                                                                                                                                                                                                                                                       |                         |
| Power Supply          | Solar powered generated by day light factor                                                                                                                                                                                                                                  |                         |
| Service Door Location | Side / Front / Rear                                                                                                                                                                                                                                                          |                         |
| Capacity              | BBS 120ltr 10 times the volume of a standard street bin                                                                                                                                                                                                                      |                         |
|                       | BBS 240ltr 20 times the volume of a standard street bin                                                                                                                                                                                                                      |                         |
| Colour                | Grey Ral 7024 (standard)                                                                                                                                                                                                                                                     |                         |
| Optional Additions    | <ul> <li>Bespoke Stickers / Partial wrap</li> <li>Aperature Dimension and Shape (Rectangular / Circular)</li> <li>Ashtray (Integrated / External)</li> <li>Dog Litter Tray / Dog Litter Bag Dispenser</li> <li>Non-Compacting Partner Bin</li> <li>Custom Colour*</li> </ul> | *minimum order required |