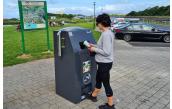

## BRITEBIN™ OPERATIONAL PROCESS

The BriteBin<sup>™</sup> compacts waste until full. The unit takes a real-time fill-level reading every 3 seconds.

Once full, the BriteBin<sup>™</sup> generates an alert to the BriteBin<sup>™</sup> data management platform to notify the commanding authority.

The commanding authority then deploys resources to only those units requiring service. This creates efficiency and saves money.