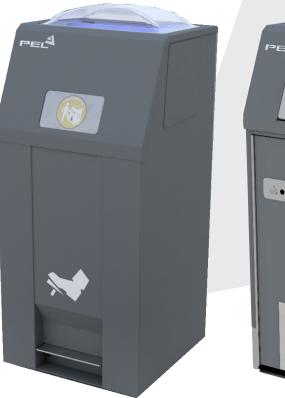

**BRITEBIN™ SOLAR** is an award winning solar powered compacting litter bin. It is the perfect solution for managing general and recycling waste across towns and cities.

The **BriteBin™** combined with the PEL **BriteBin™** software data management platform, allows waste collectors and councils the ability to monitor real-time fill-levels across their litter bin fleet.

## BRITEBIN™ OPERATIONAL PROCESS

The BriteBin<sup>™</sup> compacts waste until full. The unit takes a real-time fill-level reading every 3 seconds.

Once full, the BriteBin<sup>™</sup> generates an alert to the BriteBin<sup>™</sup> data management platform to notify the commanding authority.

## **BENEFITS OF THE PEL BRITEBIN™ SOLAR**

- Reduces carbon emissions.
- Lowers waste collections costs.
- Helps create a cleaner environment.
- Zero running costs.
- Sealed, non-touch unit.
- Eliminates single use plastic bin liners.
- Creates efficiency across waste collection.
- Standard internal wheelie bin or liner.

## **TECHNICAL SPECIFICATIONS**

| Dimensions            | <b>BBS 120ltr Side Door:</b> 624 x 628 x 1345mm<br><b>BBS 120ltr Front Door:</b> 600 x 592 x 1347mm<br><b>BBS 240ltr Front Door :</b> 794 x 685 x 1478mm                                                                                                                     |                         |
|-----------------------|------------------------------------------------------------------------------------------------------------------------------------------------------------------------------------------------------------------------------------------------------------------------------|-------------------------|
| Litter Opening        | Hopper or Flap opening                                                                                                                                                                                                                                                       |                         |
| Power Supply          | Solar powered generated by day light factor                                                                                                                                                                                                                                  |                         |
| Service Door Location | Side / Front / Rear                                                                                                                                                                                                                                                          |                         |
| Capacity              | BBS 120ltr 10 times the volume of a standard street bin                                                                                                                                                                                                                      |                         |
|                       | BBS 240ltr 20 times the volume of a standard street bin                                                                                                                                                                                                                      |                         |
| Colour                | Grey Ral 7024 (standard)                                                                                                                                                                                                                                                     |                         |
| Optional Additions    | <ul> <li>Bespoke Stickers / Partial wrap</li> <li>Aperature Dimension and Shape (Rectangular / Circular)</li> <li>Ashtray (Integrated / External)</li> <li>Dog Litter Tray / Dog Litter Bag Dispenser</li> <li>Non-Compacting Partner Bin</li> <li>Custom Colour*</li> </ul> | *minimum order required |