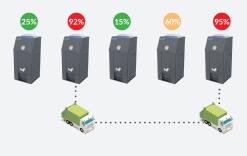

## BRITEBIN™ OPERATIONAL PROCESS

The BriteBin<sup>™</sup> compacts waste until full. The unit takes a real-time fill-level reading every 3 seconds.

Once full, the BriteBin<sup>™</sup> generates an alert to the BriteBin<sup>™</sup> data management platform to notify the commanding authority.

The commanding authority then deploys resources to only those units requiring service. This creates efficiency and saves money.