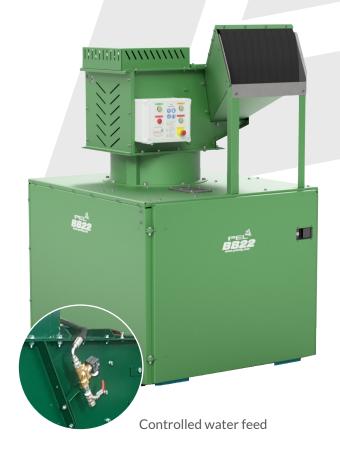

The **PELBB22 bottle crusher** is a high capacity glass bottle breaker capable of crushing up to 6000 glass bottles or jars per hour. It is suitable for use where very large quantities of waste glass bottles are being produced i.e. at events etc.

## **BENEFITS OF THE BB22 JAWS BOTTLE CRUSHER**

- PELBB22 is a high capacity industrial glass bottle crusher designed for high volume glass crushing applications.
- The BB22 crushes waste glass which is collected within the concealed pallet box housed within the base of the unit. (not supplied).
- The BB22 can crush up to 4000 glass bottles per hour reducing waste glass volume by up to 80%.

## **TECHNICAL SPECIFICATIONS**

| Dimensions      | 1300 x 1150 x 1874mm                                 |
|-----------------|------------------------------------------------------|
| Weight          | 330kg                                                |
| Power Supply    | Powered by a 3 phase 16Amp Plug                      |
| Material        | Steel with a hard-wearing powder coat finish         |
| Capacity        | Holds up to 6000 bottles once crushed per pallet box |
| Colour          | Green                                                |
| Operating Noise | 90dB (A)                                             |