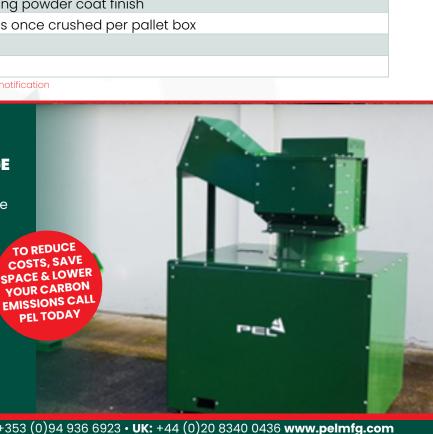

The **PELBB22 Bottle Crusher** is a high capacity glass bottle breaker capable of crushing up to 6000 glass bottles or jars per hour. It is suitable for use where very large quantities of waste glass bottles are being produced i.e. at events etc.

## **BENEFITS OF THE BB22 JAWS BOTTLE CRUSHER**

- PELBB22 is a high capacity industrial glass bottle crusher designed for high volume glass crushing applications.
- The BB22 crushes waste glass which is collected within the concealed pallet box housed within the base of the unit. (not supplied).
- The BB22 can crush up to 4000 glass bottles per hour reducing waste glass volume by up to 80%.

| 1300 x 1150 x 1874 mm                                |
|------------------------------------------------------|
| 330kg                                                |
| Powered by a 3 phase 16Amp Plug                      |
| Steel with a hard-wearing powder coat finish         |
| Holds up to 6000 bottles once crushed per pallet box |
| Green                                                |
| 90dB (A)                                             |
|                                                      |